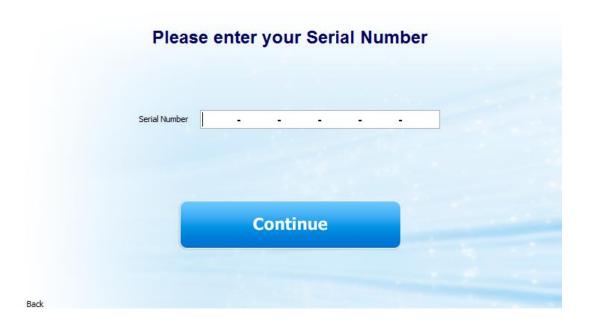

Locate your serial number which will be stated in your 'ThinkBuzan: Getting Started with iMindMap' email (sent from <a href="mailto:sales@thinkbuzan.com">sales@thinkbuzan.com</a>) and then click on 'I have a Serial Number' option.

Then, copy and paste your serial number into the box, the best way to do this is using your shortcut keys, which are Command + C and Command + V. Then select 'Continue'.

You will then see the below window and iMindMap will activate. Click on the 'Finish' button to start using iMindMap.