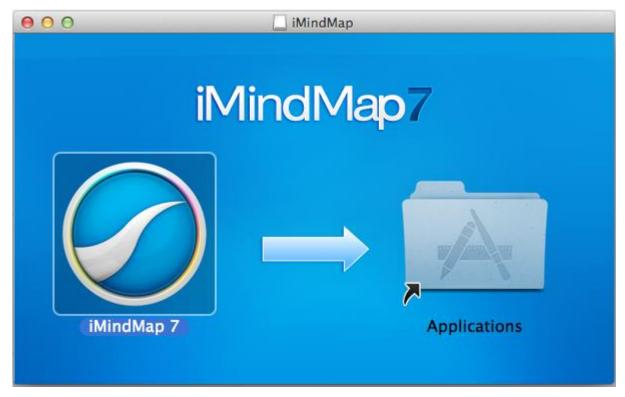

Simply drag the iMindMap 7 file into Applications and double click on the applications folder to get started.