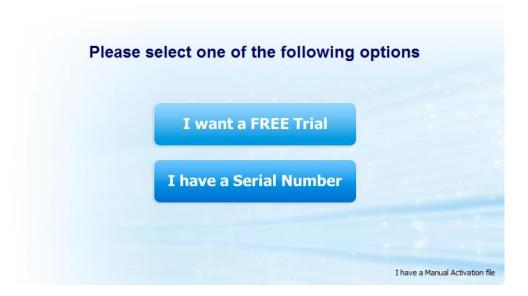

## 3. Registering iMindMap

- If you are installing the **FREE 7 day trial of iMindMap**, click on the button labelled 'I want a FREE Trial'.
- If you have **purchased iMindMap** click on the button 'I have a Serial Number' to activate the software.